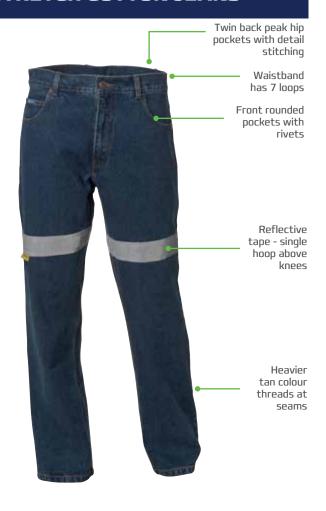

#### AS/NZS 1020:1995

The control of undesirable static electricity
This Garment follows the design recommendation under this standard.

- Traditional straight leg cut
- · Single hoop refelctive tape 50mm above the knees
- · Straight waistband with metal stud closure
- Metal YKK zipper
- Front rounded side pocket with RHS coin pocket
- · Metal rivets at each end of front pockets
- · Twin back patch pocket with detail stitching
- · Tan thicker thread